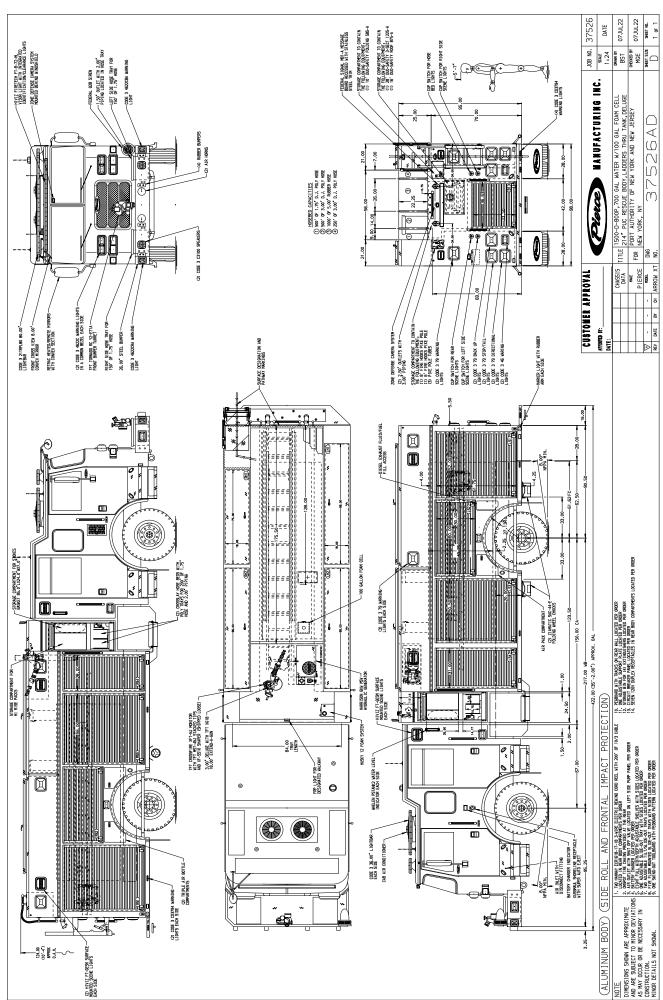

## Pierce Arrow XT PUC Pumper

Port Authority of New York/New Jersey
Job #37526

- •Pierce Arrow XT 67" Chassis with a 10" Raised Roof
- •Cummins X12 500hp 2021 EPA compliant Engine
- •Allison EVS4000P Automatic Transmission
- •TAK-4 Independent Front Suspension
- •Pierce PUC 1500 GPM Single Stage Pump
- •700 Gallon Poly Water Tank/100 Gallon Foam Tank
- •Husky 12 Single Agent Foam System
- •Harrison MSV 6kw Hydraulic Generator
- •Custom Tool Mounting and Fabrication by Fire & Safety Services.
- Delivered in November 2023