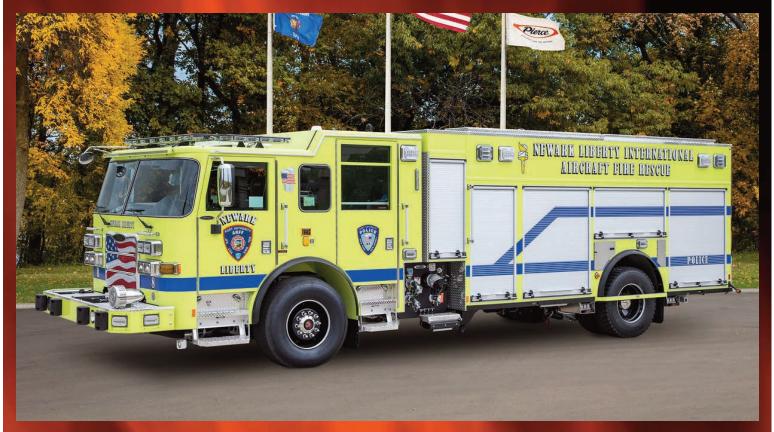

## Pierce Arrow XT PUC Pumper

Port Authority of New York/New Jersey
Job #37526

- •Pierce Arrow XT 67" Chassis with a 10" Raised Roof
- •Cummins X12 500hp 2021 EPA compliant Engine
- •Allison EVS4000P Automatic Transmission
- •TAK-4 Independent Front Suspension
- •Pierce PUC 1500 GPM Single Stage Pump
- •700 Gallon Poly Water Tank/100 Gallon Foam Tank
- •Husky 12 Single Agent Foam System
- •Harrison MSV 6kw Hydraulic Generator
- •Custom Tool Mounting and Fabrication by Fire & Safety Services.
- Delivered in November 2023