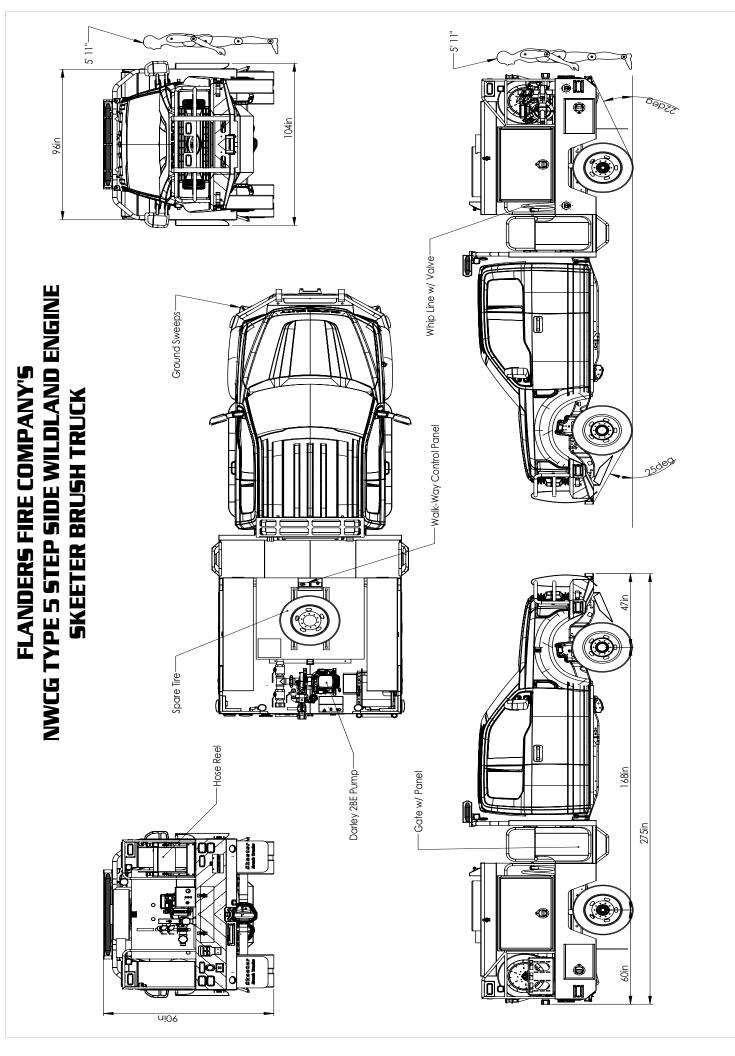

## FIRE & SAFETY

South Plainfield, NJ www.f-ss.com · 800-400-8017

**SKEETER BRUSH TRUCKS** 

NOT FOR PRODUCTION. SOME FEATURES AND DIMENSIONS SUBJECT TO CHANGE

note: details and dimensions shown are approximate AND ARE SUBJECT TO MINOR DEVIATIONS AS MAY OCCUR OR BE NECESSARY IN CONSTRUCTION MINOR DEFAILS NOT SHOWN

PREPARED FOR:

FLANDERS FIRE COMPANY

III E PRINT DATE: 5/6/2022 DRAWN BY:

PRELIMINARY OVERVIEW

SHEET 1 OF 1