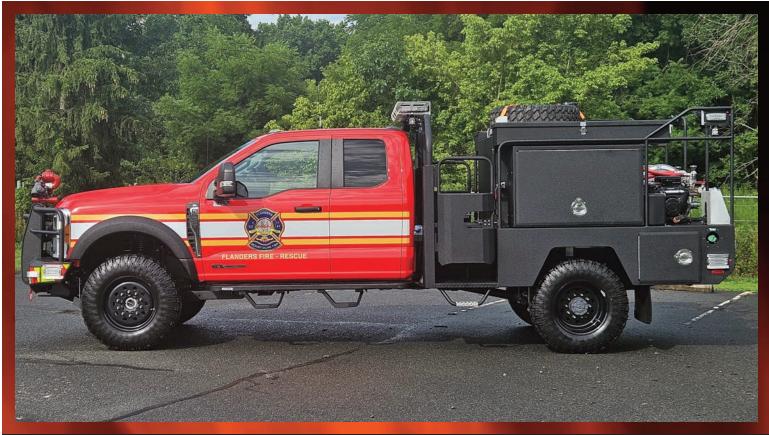

## Skeeter Ford F550 Type 5 Step-Side

Mt. Olive Twp./Flanders Fire Rescue

Job #14807

- •Ford F550 4x4 Chassis
- •Darley 2 BE 18 Pump
- •400 Gallon Poly Water Tank
- •Hannay Reel, Front bumper monitor & (2) ground sweeps
- •Rear 2-1/2" and 1-1/2" discharges
- •Remote Pump Panel Control Panel in Walkway
- •Delivered July 2024