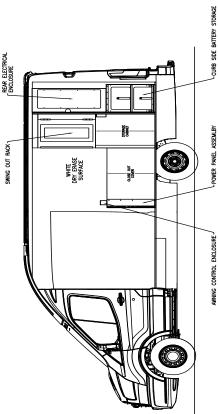

## Frontline Ford Transit Critical Response Unit City of Plainfield Job #72016

- •Ford Transit 350 High Roof Extended Cargo Van
- •Ford 3.5l V-6 Engine
- •Two (2) Video workstations with seating and additional 34" interior monitor
- •Three (3) Roof-mounted solar panels
- •Network Security Camera Equipment.
- •8kw VIP Integrated Power System
- Delivered in January 2025