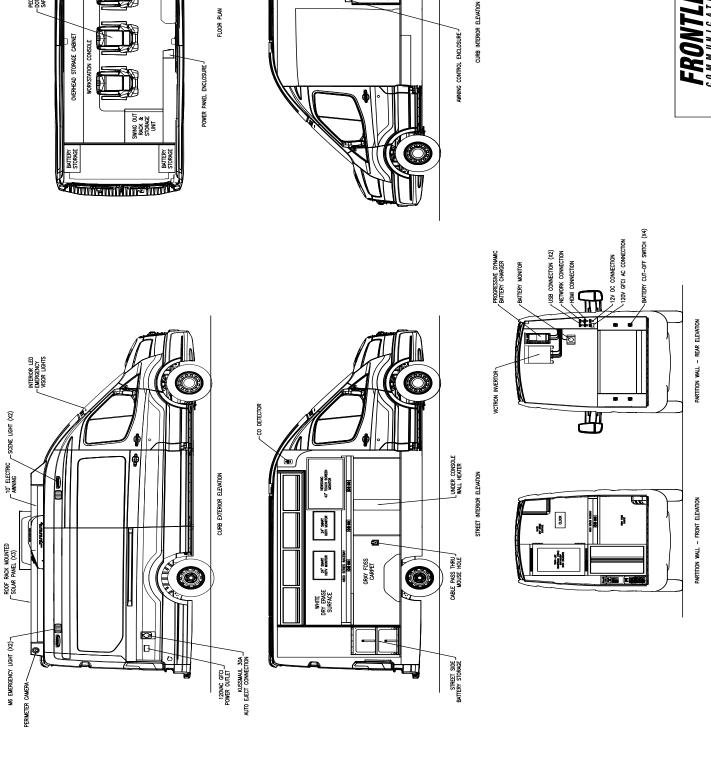

## Frontline Ford Transit Critical Response Unit City of Plainfield Job #72016

- •Ford Transit 350 High Roof Extended Cargo Van
- •Ford 3.5l V-6 Engine
- •Two (2) Video workstations with seating and additional 34" interior monitor
- •Three (3) Roof-mounted solar panels
- •Network Security Camera Equipment.
- •8kw VIP Integrated Power System
- Delivered in January 2025