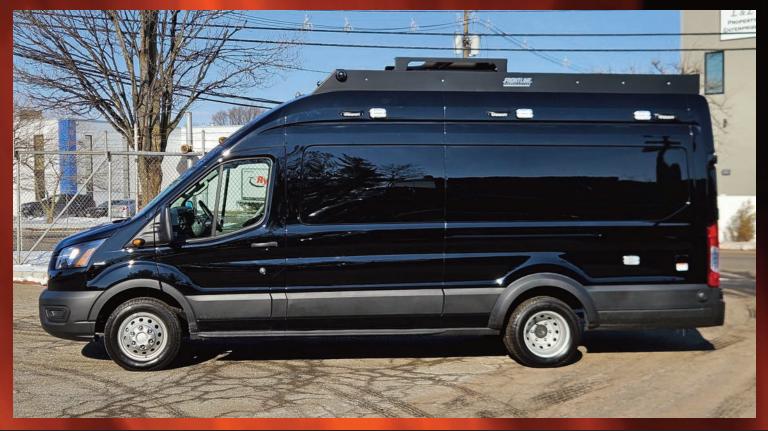

## Frontline Ford Transit Critical Response Unit City of Plainfield Job #72016

- •Ford Transit 350 High Roof Extended Cargo Van
- •Ford 3.5l V-6 Engine
- •Two (2) Video workstations with seating and additional 34" interior monitor
- •Three (3) Roof-mounted solar panels
- •Network Security Camera Equipment.
- •8kw VIP Integrated Power System
- Delivered in January 2025