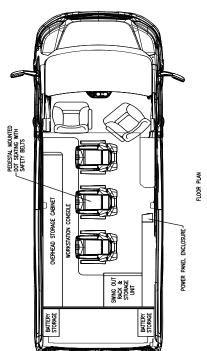

## Frontline Ford Transit Critical Response Unit City of Plainfield Job #72016

- •Ford Transit 350 High Roof Extended Cargo Van
- •Ford 3.5l V-6 Engine
- •Two (2) Video workstations with seating and additional 34" interior monitor
- •Three (3) Roof-mounted solar panels
- •Network Security Camera Equipment.
- •8kw VIP Integrated Power System
- Delivered in January 2025